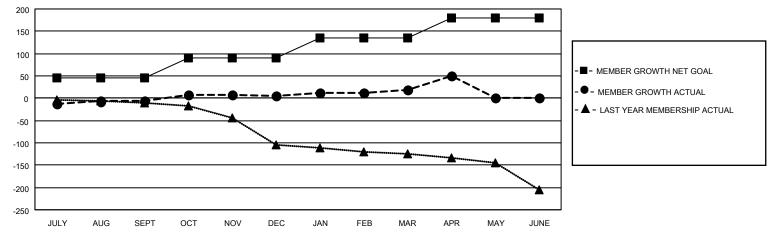

## GOALS AND ACTUAL MEMBERS CUMULATIVE

| DROPPED CLUBS: 2 |     | 38 CLUBS OF 59 ADDED 1 OR<br>MORE NEW MEMBERS | GENDER DISTRIBUTION                 |                |  |
|------------------|-----|-----------------------------------------------|-------------------------------------|----------------|--|
|                  |     | MALE 1,06                                     |                                     | 1,069 (62.99%) |  |
|                  |     |                                               | FEMALE                              | 628 (37.01%)   |  |
| DROPPED MEMBERS  |     |                                               | NON BINARY                          | 0 (0.00%)      |  |
|                  |     |                                               | PREFER NOT TO ANSWER                | 0 (0.00%)      |  |
| DECEASED         | 20  |                                               |                                     | ,              |  |
| CLUB CANCELLED   | 6   | CLICK HERE FOR CUMULATIVE                     | TOTAL FAMILY UNIT MEMBERS 222       |                |  |
| OTHER            | 124 | MEMBERSHIP DATA                               |                                     |                |  |
| TOTAL            | 150 |                                               | FAMILY MEMBERS PAYING HALF DUES 112 |                |  |
|                  |     |                                               |                                     |                |  |